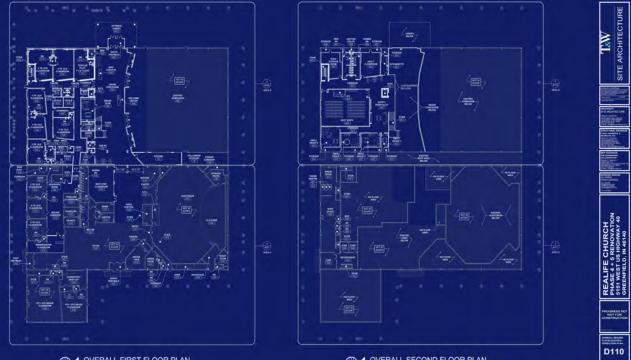

OVERALL FIRST FLOOR PLAN

#### 1 OVERALL SECOND FLOOR PLAN

Realife Church is excited to begin Phase 1 of our expansion plan! This phase focuses on extending our kids' area and creating more space for the STEAM Academy, allowing us to welcome even more families into this incredible program. Not only will this expansion help us reach more people in our community, but it will also provide larger, more specialized spaces for our kids and families to experience lifechanging moments on Sunday mornings.