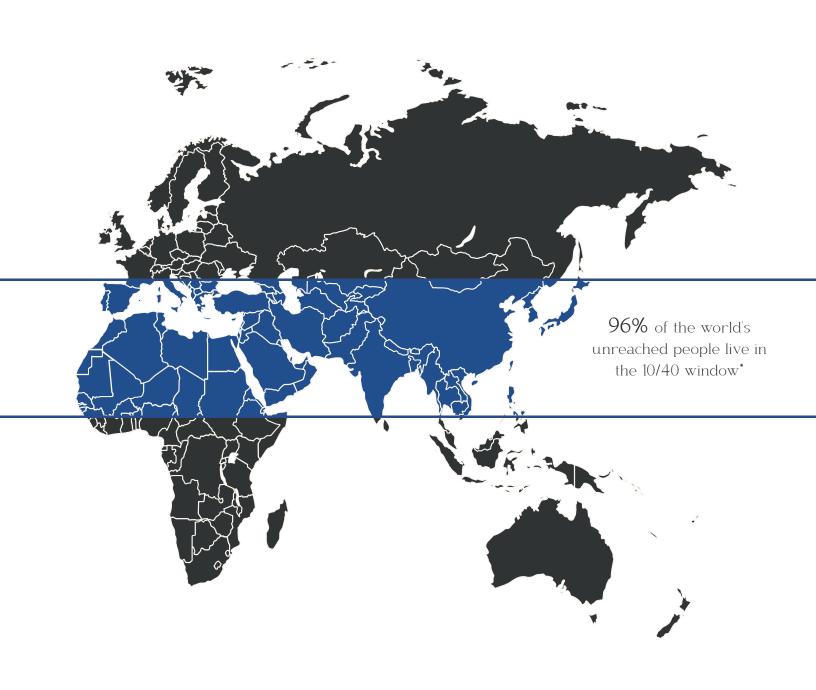

There are 7,397 language groups on earth

Only 742 languages have a complete Bible

10/40 WINDOW

A geographic region of the world located between 10 & 40 degrees latitude from West Africa to East Asia

\*Map and statistics gathered from JoshuaProject.net